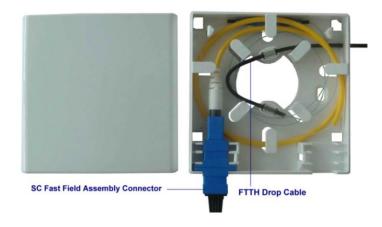

s Manual SUN-ODN-H

**Fiber Optic Terminal Box** 

English

All the trademarks mentioned in this manual are registered property of SunTelecom. The right to interpret this manual is reserved by Sun Telecom.



#### 1. Features

- Standard 86 type panel, small size (85mm\*85mm\*25mm) and simple operation
- Multi-function optical fiber panel for a variety of cables, and multi-mode access
- Cable firmly fixed with pull-off strength greater than 50N
- large arc-shaped winding column to avoid the potential damage risks
- Maximal capacity: 4 fibers, Suitable for FC, SC & DLC adaptors

### 2. Application:

- Widely used in FTTH access network.
- Telecommunication Networks
- Local Area Networks

#### 3. Product configuration structure





## 4. Application for Drop Cable & indoor, outdoor Cable:







#### SHANGHAI SUN TELECOMMUNICATION CO., LTD.

Building NO.145, Lane 666 Xianing Rd., Jinshan Industrial Zone, Shanghai 201506, China Tel: +86 21 60138638 Fax: +86 21 60138635-401

E-mail: ics@suntelecom.cn http://www.suntelecom.cn