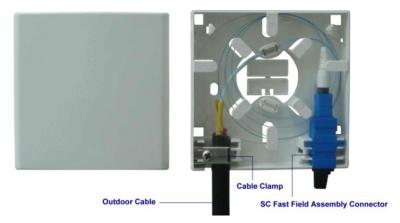

Manual SUN-ODN-H

**Fiber Optic Terminal Box** 

English

All the trademarks mentioned in this manual are registered property of SunTelecom. The right to interpret this manual is reserved by Sun Telecom.



#### 1. Features

- Standard 86 type panel, small size (85mm\*85mm\*25mm) and simple operation
- Multi-function optical fiber panel for a variety of cables, and multi-mode access
- Cable firmly fixed with pull-off strength greater than 50N
- large arc-shaped winding column to avoid the potential damage risks
- Maximal capacity: 4 fibers, Suitable for FC, SC & DLC adaptors

### 2. Application:

- Widely used in FTTH access network.
- Telecommunication Networks
- Local Area Networks

#### 3. Product configuration structure





## 4. Application for Drop Cable & indoor, outdoor Cable:







#### SHANGHAI SUN TELECOMMUNICATION CO., LTD.

Building NO.145, Lane 666 Xianing Rd., Jinshan Industrial Zone, Shanghai 201506, China Tel: +86 21 60138638 Fax: +86 21 60138635-401

E-mail: ics@suntelecom.cn http://www.suntelecom.cn