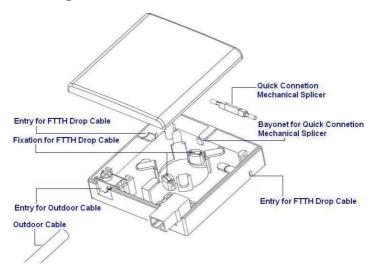

# User's Manual SUN-ODN-H

**Fiber Optic Terminal Box** 

English

All the trademarks mentioned in this manual are registered property of SunTelecom. The right to interpret this manual is reserved by Sun Telecom.



#### 1. Features

- Standard 86 type panel, small size (85mm\*85mm\*25mm) and simple operation
- Multi-function optical fiber panel for a variety of cables, and multi-mode access
- Cable firmly fixed with pull-off strength greater than 50N
- large arc-shaped winding column to avoid the potential damage risks
- Maximal capacity: 4 fibers, Suitable for FC, SC & DLC adaptors

### 2. Application:

- Widely used in FTTH access network.
- Telecommunication Networks
- Local Area Networks

#### 3. Product configuration structure





## 4. Application for Drop Cable & indoor, outdoor Cable:







#### SHANGHAI SUN TELECOMMUNICATION CO., LTD.

Building NO.145, Lane 666 Xianing Rd., Jinshan Industrial Zone, Shanghai 201506, China Tel: +86 21 60138638 Fax: +86 21 60138635-401

E-mail: ics@suntelecom.cn http://www.suntelecom.cn